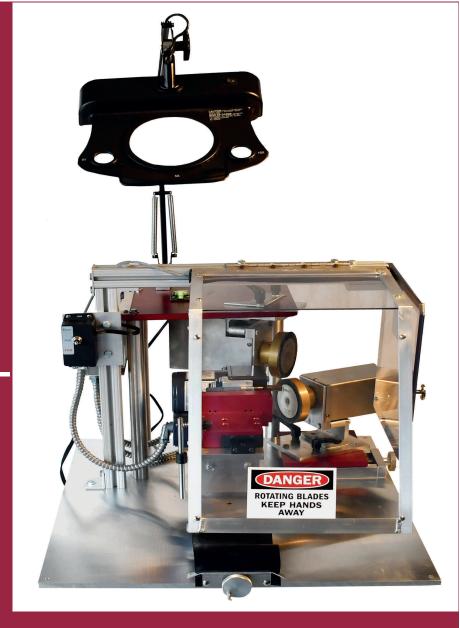

## The Revolutionary M400 HS - High Speed Circular Blade Sharpener

Higher Yields...

Better Quality Cuts...

Reduce Labor...

## The Revolutionary M400 HS - High Speed Circular Blade Sharpener

- Sharpens 4 times faster than the industry standard
- High Speed Super Abrasive Disc quickly sharpen without generating heat
  - Removes less blade diameter
    - Change discs quickly
  - Produces a professional quality edge
  - Ball bearing linear slide centers blade
  - Produces a burr-free edge, single or double bevel
  - Sharpens 100mm-400mm blades, 0 to 32 degrees
    - Direct drive (no belts or chains)
    - Dust-free grinding keeps work area clean
    - Safety interlock system disables machine